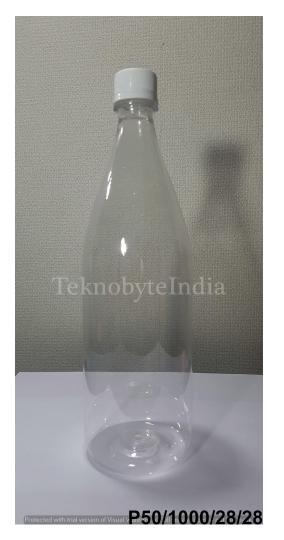

SIZE = 46 MM



### EXCL. FZ DIAMOND

TYPE = BOTTLE

VOLUME = 1000ML

WEIGHT = 90 GM

NECK SIZE = 46 MM





### SHOULDER FZ 1000

TYPE = BOTTLE

VOLUME = 1000ML

WEIGHT = 50GM

NECK SIZE = 46MM





### CUTY FZ 1000

NECK SIZE = 46MM WEIGHT = 60 GM VOLUME = 1000 ML VARIANT = 600 ML



### LIQUOR NECK FRIDGE BOTTLE

TYPE = BOTTLE VOLUME = 1000 ML WEIGHT = 52 GM NECK SIZE = 29 MM





### RING FZ 1000

TYPE = BOTTLE VOLUME = 1000ML WEIGHT = 46 GM NECK SIZE = 46 MM





## TOPAZ 1000

TYPE = BOTTLE VOLUME = 1000ML WEIGHT = 6GM NECK SIZE = 46MM



### BUTTER FZ 1000

NECK SIZE = 46MM WEIGHT = 60 GM

VOLUME = 1000ML



179/1000/83/45

### GOVARDHAN 1000

NECK SIZE = 83MM WEIGHT = 45 GM VOLUME = 1000 ML





TYPE = JAR NECK SIZE = 83MM WEIGHT = 45 GM VOLUME = 1000 ML VARIANT = 100 & 500 ML





### 1L SLOPE MILK

NECK SIZE = 28MM WEIGHT = 28 GM

VOLUME = 1000ML

### DAMRU BOURNVITA

NECK SIZE = 83MM WEIGHT = 45 VOLUME = 1000ML TYPE = JAR





### 11 DHOLKI

#### NECK SIZE = 83MM WEIGHT =65 GM VOLUME = 1000ML



NECK SIZE = 46MM

- WEIGHT = 46GM
- VOLUME = 200ML





### ARTHI 11

#### NECK SIZE = 100 MM WEIGHT =60 GM VOLUME = 1000 ML

### SRIKANT 1000

NECK TYPE = PCO

VOLUME = 1000ML

WEIGHT = 28GM

NECK SIZE = 52MM

VARIANT = 250 & 500 ML





### SNAP ON LONG 1000

NECK SIZE = 83MM WEIGHT = 40GM VOLUME = 1000 ML VARIANT = 800 ML



NECK SIZE = 28MM

WEIGHT = 48 GM

VOLUME = 1000ML





### LOTUS 1000

NECK SIZE = 83MM WEIGHT = 45GM VOLUME = 1000 ML VARIANT = 200 & 500 ML



NECK SIZE = 28MM VOLUME = 200 ML

WEIGHT = 38 GM

VARIANT = 200, 300, 500 & 600 ML







NECK SIZE =