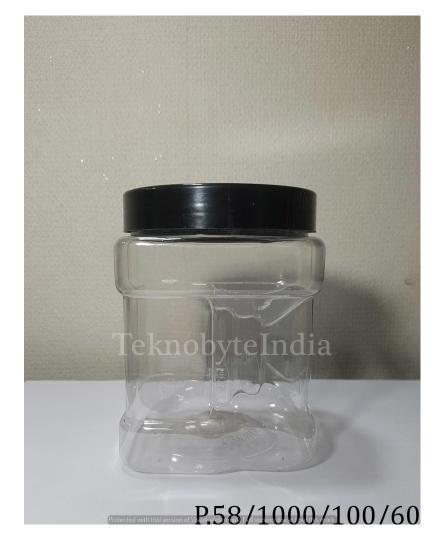

### CUTY FZ 1000

NECK SIZE = 46MM WEIGHT = 60 GM VOLUME = 1000 ML VARIANT = 600 ML