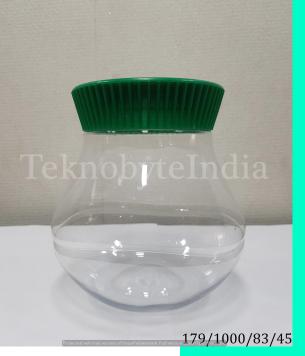

### BUTTER FZ 1000

NECK SIZE = 46MM WEIGHT = 60 GM

VOLUME = 1000ML

179/1000/83/45