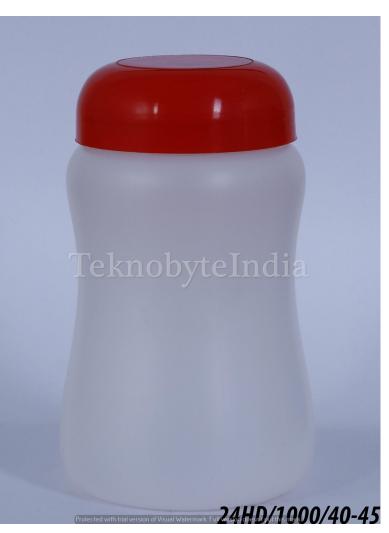

UME = 1000ML

WEIGHT = 50 GM

NECK SIZE = 83 MM



#### TeknobyteIndia

132/1000/28/46

## ALMOND 1000

TYPE = BOTTLE VOLUME = 1000 ML WEIGHT = 46 GM NECK SIZE = 28 MM

#### DERBY SLOPE

TYPE = BOTTLE VOLUME = 1000ML WEIGHT = 25 GM NECK SIZE = 28 MM



## ROSE PHARMA 1000

TYPE = BOTTLE

VOLUME = 1000ML

WEIGHT = 48 GM

NECK SIZE = 28 MM



## VOL. =1000 ML (HDPE)



TYPE = BOTTLE VOLUME = 1060 ML

WEIGHT = 63 GM





## HD CUTE 1000

TYPE = BOTTLE

VOLUME = 1000ML

WEIGHT = 60 GM

## A2 QUA MILK

TYPE = BOTTLE VOLUME = 1060 ML WEIGHT = 45 GM



### HD BONUS 1000

TYPE = BOTTLE

VOLUME = 1000ML

WEIGHT = 52GM



## MANDORE 1000 ML

TYPE = JAR

VOLUME = 1000 ML

WEIGHT = 55 GM



#### TeknobyteIndi<mark>a</mark>

23HD/1000/50

## HD CHYAWANPRASH

TYPE = JAR

VOLUME = 1000ML

WEIGHT = 50GM



## HD BOURNVITA 1000

TYPE = JAR VOLUME = 1000 ML WEIGHT = 40/45 GM Variant = 500 ML

# TEKNOBYTE INDIA (PVT) LTD.

JITENDER AGGARWAL (+91)9999799800 md@teknobyteindia.com www.teknobyteindia.com