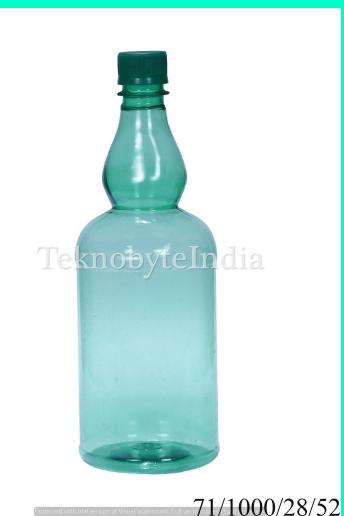

### LIQUOR NECK FRIDGE BOTTLE

TYPE = BOTTLE VOLUME = 1000 ML WEIGHT = 52 GM NECK SIZE = 29 MM