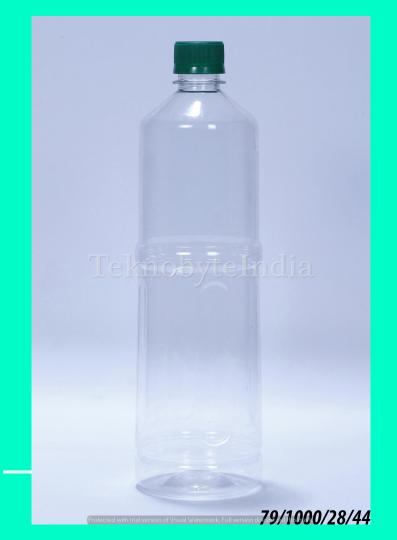

### BUTTER FZ 1000

NECK SIZE = 46MM WEIGHT = 60 GM

VOLUME = 1000ML

179/1000/83/45