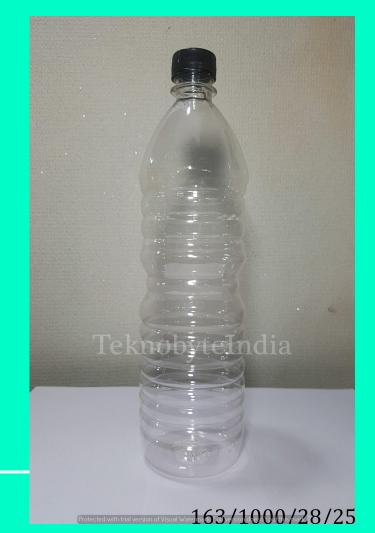

### SNAP ON LONG 1000

NECK SIZE = 83MM WEIGHT = 40GM VOLUME = 1000 ML VARIANT = 800 ML

NECK SIZE = 28MM

WEIGHT = 48 GM

VOLUME = 1000ML