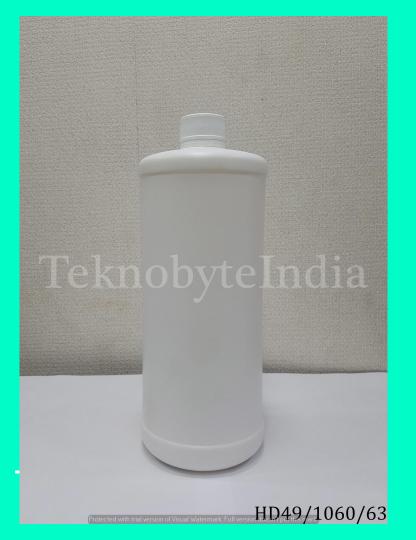

M

### MANDORE 1000 JAR

TYPE = JAR VOLUME = 1000ML WEIGHT = 55GM NECK SIZE = 83 MM VARIANT = 500 ML





### JUG JAR 1000

TYPE = JAR VOLUME = 1000ML WEIGHT = 45 GM NECK SIZE = 83 MM

### MILK 1000

VOLUME = 1000ML

WEIGHT = 25.5 GM

NECK SIZE = 28MM





## HONEY 1000

VOLUME = 1000 ML WEIGHT = 38 GM NECK SIZE = 28 MM VARIANT = 200 ML

### BHUTAN ROUND 1000 JAR

TYPE = JAR

VOLUME = 1000ML

WEIGHT = 50 GM

NECK SIZE = 83 MM



#### TeknobyteIndia

132/1000/28/46

## ALMOND 1000

TYPE = BOTTLE VOLUME = 1000 ML WEIGHT = 46 GM NECK SIZE = 28 MM

#### DERBY SLOPE

TYPE = BOTTLE VOLUME = 1000ML WEIGHT = 25 GM NECK SIZE = 28 MM



## ROSE PHARMA 1000

TYPE = BOTTLE

VOLUME = 1000ML

WEIGHT = 48 GM

NECK SIZE = 28 MM



## VOL. =1000 ML (HDPE)



TYPE = BOTTLE VOLUME = 1060 ML

WEIGHT = 63 GM





## HD CUTE 1000

TYPE = BOTTLE

VOLUME = 1000ML

WEIGHT = 60 GM

## A2 QUA MILK

TYPE = BOTTLE VOLUME = 1060 ML WEIGHT = 45 GM



### HD BONUS 1000

TYPE = BOTTLE

VOLUME = 1000ML

WEIGHT = 52GM



## MANDORE 1000 ML

TYPE = JAR

VOLUME = 1000 ML

WEIGHT = 55 GM



#### TeknobyteIndi<mark>a</mark>

23HD/1000/50

## HD CHYAWANPRASH

TYPE = JAR

VOLUME = 1000ML

WEIGHT = 50GM



## HD BOURNVITA 1000

TYPE = JAR VOLUME = 1000 ML WEIGHT = 40/45 GM Variant = 500 ML

# TEKNOBYTE INDIA (PVT) LTD.

JITENDER AGGARWAL (+91)9999799800 md@teknobyteindia.com www.teknobyteindia.com