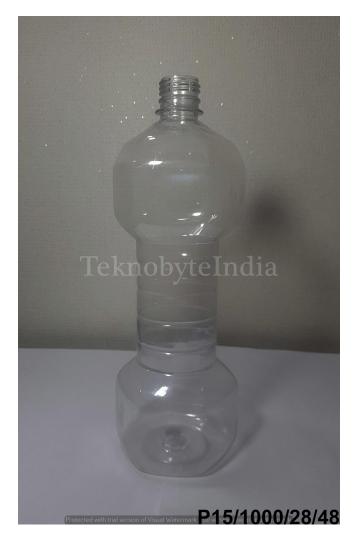

### GOVARDHAN 1000

NECK SIZE = 83MM WEIGHT = 45 GM VOLUME = 1000 ML

TYPE = JAR NECK SIZE = 83MM WEIGHT = 45 GM VOLUME = 1000 ML VARIANT = 100 & 500 ML