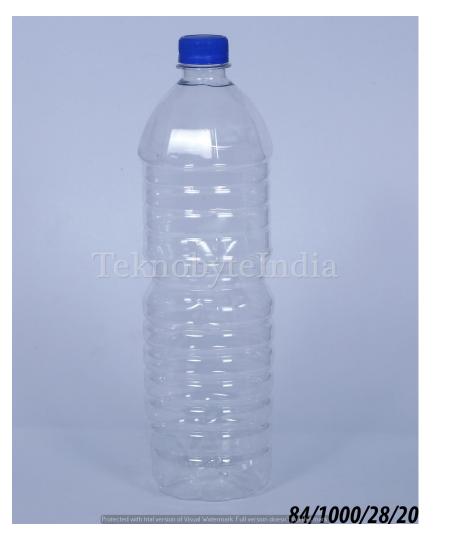

### FORTUNE 1000

NECK SIZE = 28MM WEIGHT = 22.5GM VOLUME = 1000ML VARIANT = 500 ML

TYPE = BOTTLE VOLUME = 1000ML WEIGHT = 46GM NECK SIZE = 46MM