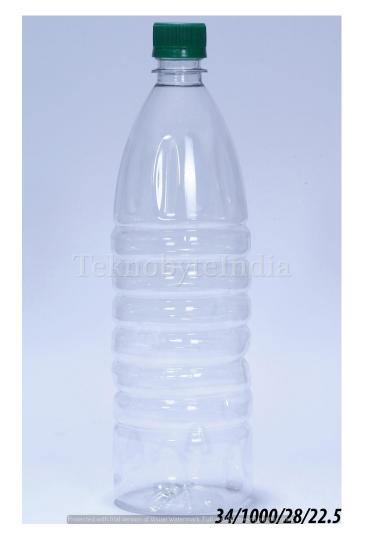

### FORTUNE 1000

NECK SIZE = 28MM WEIGHT = 22.5GM VOLUME = 1000ML VARIANT = 500 ML

TYPE = BOTTLE VOLUME = 1000ML WEIGHT = 46GM NECK SIZE = 46MM