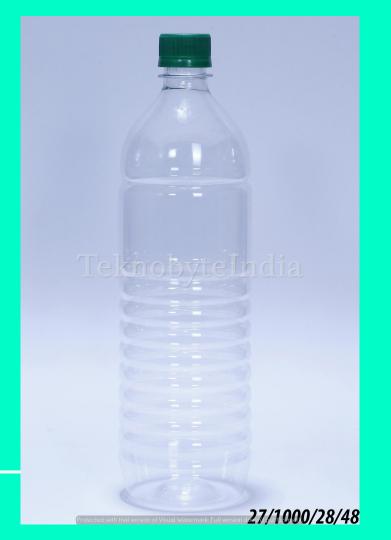

### OKHLA 1000

NECK SIZE = 28MM

VOLUME = 1000ML

WEIGHT = 20GM

VOLUME = 1000ML

WEIGHT = 44GM

NECK SIZE = 28MM

VARIANT - 500 ML