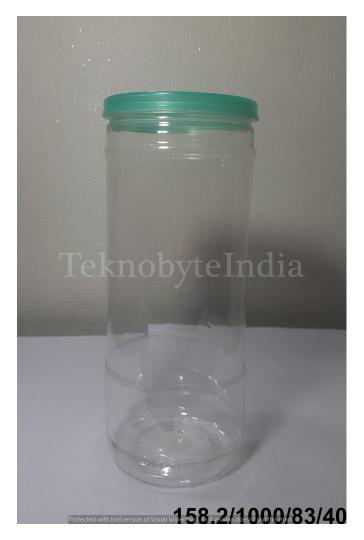

### BUTTER FZ 1000

NECK SIZE = 46MM WEIGHT = 60 GM

VOLUME = 1000ML

179/1000/83/45