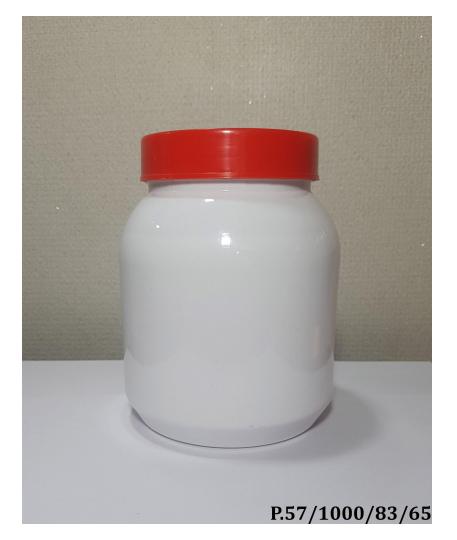

ME = 1000ML

WEIGHT = 50GM

NECK SIZE = 46MM





### CUTY FZ 1000

NECK SIZE = 46MM WEIGHT = 60 GM VOLUME = 1000 ML VARIANT = 600 ML



### LIQUOR NECK FRIDGE BOTTLE

TYPE = BOTTLE VOLUME = 1000 ML WEIGHT = 52 GM NECK SIZE = 29 MM





### RING FZ 1000

TYPE = BOTTLE VOLUME = 1000ML WEIGHT = 46 GM NECK SIZE = 46 MM





## TOPAZ 1000

TYPE = BOTTLE VOLUME = 1000ML WEIGHT = 6GM NECK SIZE = 46MM



### BUTTER FZ 1000

NECK SIZE = 46MM WEIGHT = 60 GM

VOLUME = 1000ML



179/1000/83/45

### GOVARDHAN 1000

NECK SIZE = 83MM WEIGHT = 45 GM VOLUME = 1000 ML





TYPE = JAR NECK SIZE = 83MM WEIGHT = 45 GM VOLUME = 1000 ML VARIANT = 100 & 500 ML





### 1L SLOPE MILK

NECK SIZE = 28MM WEIGHT = 28 GM

VOLUME = 1000ML

### DAMRU BOURNVITA

NECK SIZE = 83MM WEIGHT = 45 VOLUME = 1000ML TYPE = JAR





### 11 DHOLKI

#### NECK SIZE = 83MM WEIGHT =65 GM VOLUME = 1000ML



NECK SIZE = 46MM

- WEIGHT = 46GM
- VOLUME = 200ML





### ARTHI 11

#### NECK SIZE = 100 MM WEIGHT =60 GM VOLUME = 1000 ML

### SRIKANT 1000

NECK TYPE = PCO

VOLUME = 1000ML

WEIGHT = 28GM

NECK SIZE = 52MM

VARIANT = 250 & 500 ML





### SNAP ON LONG 1000

NECK SIZE = 83MM WEIGHT = 40GM VOLUME = 1000 ML VARIANT = 800 ML



NECK SIZE = 28MM

WEIGHT = 48 GM

VOLUME = 1000ML





### LOTUS 1000

NECK SIZE = 83MM WEIGHT = 45GM VOLUME = 1000 ML VARIANT = 200 & 500 ML



NECK SIZE = 28MM VOLUME = 200 ML

WEIGHT = 38 GM

VARIANT = 200, 300, 500 & 600 ML







NECK SIZE = 28MM WEIGHT = 48GM VOLUME = 1000 ML

## LIPSY 1000 JAR

TYPE = JAR

VOLUME = 1000ML

WEIGHT = 45GM

NECK SIZE = 83MM





### FORTUNE 1000

NECK SIZE =