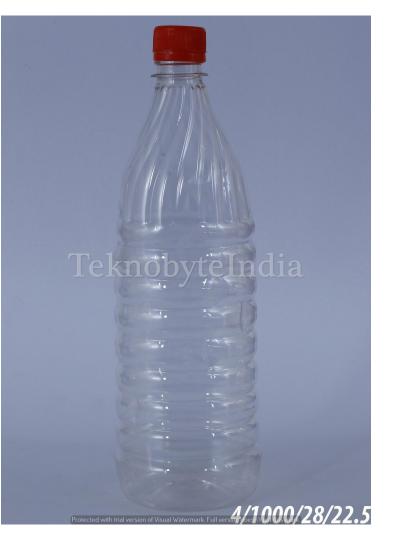

### FORTUNE 1000

NECK SIZE = 28MM WEIGHT = 22.5GM VOLUME = 1000ML VARIANT = 500 ML

TYPE = BOTTLE VOLUME = 1000ML WEIGHT = 46GM NECK SIZE = 46MM