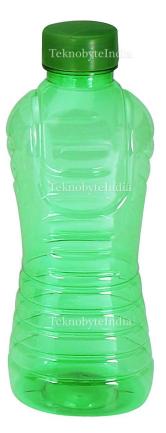

### SHOULDER FZ 1000

TYPE = BOTTLE

VOLUME = 1000ML

WEIGHT = 50GM

NECK SIZE = 46MM