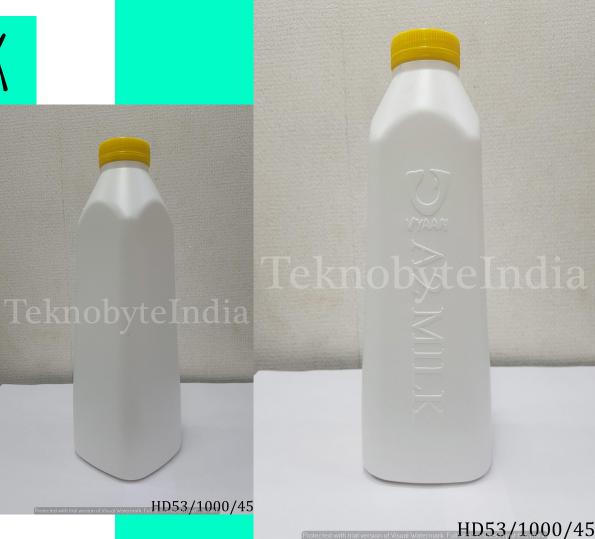

AR VOLUME = 1000ML WEIGHT = 45 GM NECK SIZE = 83 MM

### MILK 1000

VOLUME = 1000ML

WEIGHT = 25.5 GM

NECK SIZE = 28MM





## HONEY 1000

VOLUME = 1000 ML WEIGHT = 38 GM NECK SIZE = 28 MM VARIANT = 200 ML

### BHUTAN ROUND 1000 JAR

TYPE = JAR

VOLUME = 1000ML

WEIGHT = 50 GM

NECK SIZE = 83 MM



#### TeknobyteIndia

132/1000/28/46

## ALMOND 1000

TYPE = BOTTLE VOLUME = 1000 ML WEIGHT = 46 GM NECK SIZE = 28 MM

#### DERBY SLOPE

TYPE = BOTTLE VOLUME = 1000ML WEIGHT = 25 GM NECK SIZE = 28 MM



## ROSE PHARMA 1000

TYPE = BOTTLE

VOLUME = 1000ML

WEIGHT = 48 GM

NECK SIZE = 28 MM



## VOL. =1000 ML (HDPE)



TYPE = BOTTLE VOLUME = 1060 ML

WEIGHT = 63 GM





## HD CUTE 1000

TYPE = BOTTLE

VOLUME = 1000ML

WEIGHT = 60 GM

## A2 QUA MILK

TYPE = BOTTLE VOLUME = 1060 ML WEIGHT = 45 GM



### HD BONUS 1000

TYPE = BOTTLE

VOLUME = 1000ML

WEIGHT = 52GM



## MANDORE 1000 ML

TYPE = JAR

VOLUME = 1000 ML

WEIGHT = 55 GM



#### TeknobyteIndi<mark>a</mark>

23HD/1000/50

## HD CHYAWANPRASH

TYPE = JAR

VOLUME = 1000ML

WEIGHT = 50GM



## HD BOURNVITA 1000

TYPE = JAR VOLUME = 1000 ML WEIGHT = 40/45 GM Variant = 500 ML

# TEKNOBYTE INDIA (PVT) LTD.

JITENDER AGGARWAL (+91)9999799800 md@teknobyteindia.com www.teknobyteindia.com