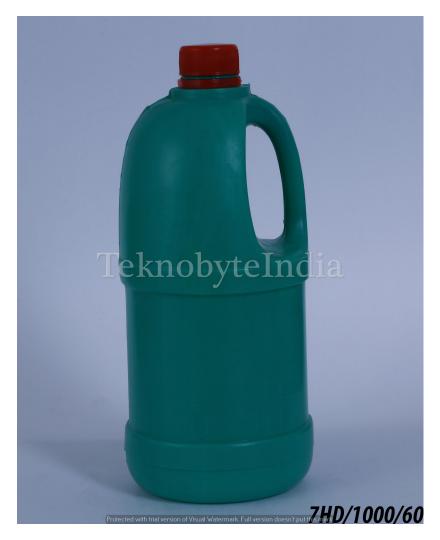

### MANDORE 1000 JAR

TYPE = JAR VOLUME = 1000ML WEIGHT = 55GM NECK SIZE = 83 MM VARIANT = 500 ML





### JUG JAR 1000

TYPE = JAR VOLUME = 1000ML WEIGHT = 45 GM NECK SIZE = 83 MM

### MILK 1000

VOLUME = 1000ML

WEIGHT = 25.5 GM

NECK SIZE = 28MM





## HONEY 1000

VOLUME = 1000 ML WEIGHT = 38 GM NECK SIZE = 28 MM VARIANT = 200 ML

### BHUTAN ROUND 1000 JAR

TYPE = JAR

VOLUME = 1000ML

WEIGHT = 50 GM

NECK SIZE = 83 MM



#### TeknobyteIndia

132/1000/28/46

## ALMOND 1000

TYPE = BOTTLE VOLUME = 1000 ML WEIGHT = 46 GM NECK SIZE = 28 MM

#### DERBY SLOPE

TYPE = BOTTLE VOLUME = 1000ML WEIGHT = 25 GM NECK SIZE = 28 MM



## ROSE PHARMA 1000

TYPE = BOTTLE

VOLUME = 1000ML

WEIGHT = 48 GM

NECK SIZE = 28 MM



## VOL. =1000 ML (HDPE)



TYPE = BOTTLE VOLUME = 1060 ML

WEIGHT = 63 GM





## HD CUTE 1000

TYPE = BOTTLE

VOLUME = 1000ML

WEIGHT = 60 GM

## A2 QUA MILK

TYPE = BOTTLE VOLUME = 1060 ML WEIGHT = 45 GM



### HD BONUS 1000

TYPE = BOTTLE

VOLUME = 1000ML

WEIGHT = 52GM



## MANDORE 1000 ML

TYPE = JAR

VOLUME = 1000 ML

WEIGHT = 55 GM



#### TeknobyteIndi<mark>a</mark>

23HD/1000/50

## HD CHYAWANPRASH

TYPE = JAR

VOLUME = 1000ML

WEIGHT = 50GM



## HD BOURNVITA 1000

TYPE = JAR VOLUME = 1000 ML WEIGHT = 40/45 GM Variant = 500 ML

# TEKNOBYTE INDIA (PVT) LTD.

JITENDER AGGARWAL (+91)9999799800 md@teknobyteindia.com www.teknobyteindia.com