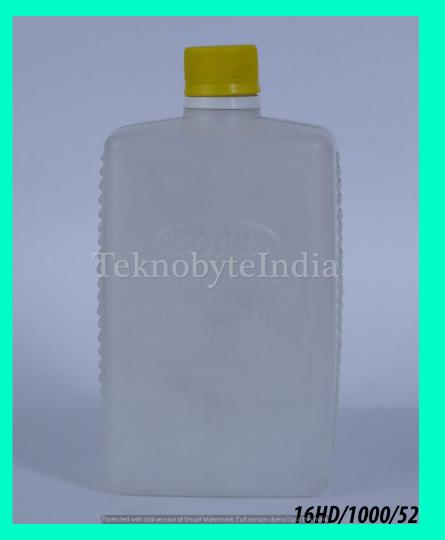

VOLUME = 1000ML

WEIGHT = 25.5 GM

NECK SIZE = 28MM





## HONEY 1000

VOLUME = 1000 ML WEIGHT = 38 GM NECK SIZE = 28 MM VARIANT = 200 ML

### BHUTAN ROUND 1000 JAR

TYPE = JAR

VOLUME = 1000ML

WEIGHT = 50 GM

NECK SIZE = 83 MM



#### TeknobyteIndia

132/1000/28/46

## ALMOND 1000

TYPE = BOTTLE VOLUME = 1000 ML WEIGHT = 46 GM NECK SIZE = 28 MM

#### DERBY SLOPE

TYPE = BOTTLE VOLUME = 1000ML WEIGHT = 25 GM NECK SIZE = 28 MM



## ROSE PHARMA 1000

TYPE = BOTTLE

VOLUME = 1000ML

WEIGHT = 48 GM

NECK SIZE = 28 MM



## VOL. =1000 ML (HDPE)



TYPE = BOTTLE VOLUME = 1060 ML

WEIGHT = 63 GM





## HD CUTE 1000

TYPE = BOTTLE

VOLUME = 1000ML

WEIGHT = 60 GM

## A2 QUA MILK

TYPE = BOTTLE VOLUME = 1060 ML WEIGHT = 45 GM



### HD BONUS 1000

TYPE = BOTTLE

VOLUME = 1000ML

WEIGHT = 52GM



## MANDORE 1000 ML

TYPE = JAR

VOLUME = 1000 ML

WEIGHT = 55 GM



#### TeknobyteIndi<mark>a</mark>

23HD/1000/50

## HD CHYAWANPRASH

TYPE = JAR

VOLUME = 1000ML

WEIGHT = 50GM



## HD BOURNVITA 1000

TYPE = JAR VOLUME = 1000 ML WEIGHT = 40/45 GM Variant = 500 ML

# TEKNOBYTE INDIA (PVT) LTD.

JITENDER AGGARWAL (+91)9999799800 md@teknobyteindia.com www.teknobyteindia.com