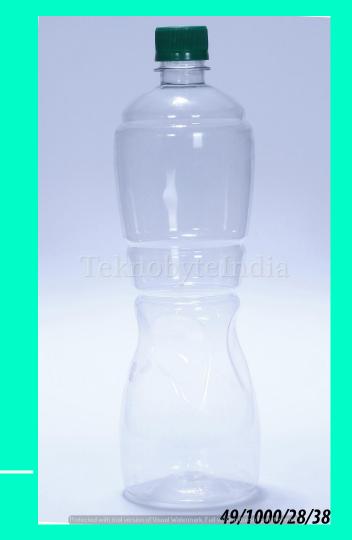

### LOTUS 1000

NECK SIZE = 83MM WEIGHT = 45GM VOLUME = 1000 ML VARIANT = 200 & 500 ML

NECK SIZE = 28MM VOLUME = 200 ML

WEIGHT = 38 GM

VARIANT = 200, 300, 500 & 600 ML

NECK SIZE = 28MM WEIGHT = 48GM VOLUME = 1000 ML