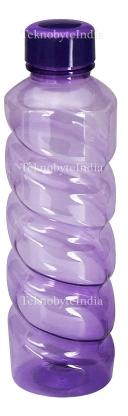

### LIQUOR NECK FRIDGE BOTTLE

TYPE = BOTTLE VOLUME = 1000 ML WEIGHT = 52 GM NECK SIZE = 29 MM