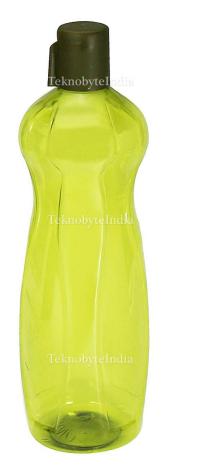

### CUTY FZ 1000

NECK SIZE = 46MM WEIGHT = 60 GM VOLUME = 1000 ML VARIANT = 600 ML