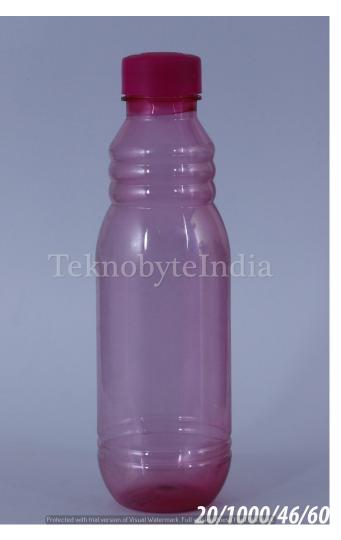

### EXCL. FZ DIAMOND

TYPE = BOTTLE

VOLUME = 1000ML

WEIGHT = 90 GM

NECK SIZE = 46 MM