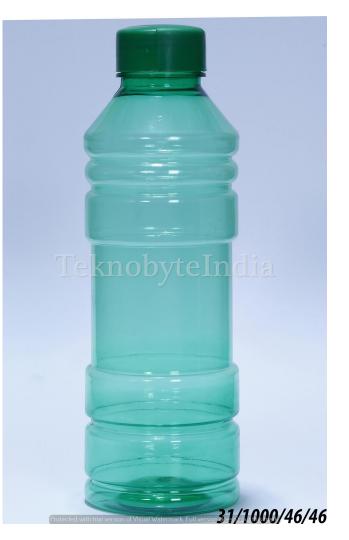

UME = 1000ML



NECK SIZE = 46MM

- WEIGHT = 46GM
- VOLUME = 200ML





### ARTHI 11

#### NECK SIZE = 100 MM WEIGHT =60 GM VOLUME = 1000 ML

### SRIKANT 1000

NECK TYPE = PCO

VOLUME = 1000ML

WEIGHT = 28GM

NECK SIZE = 52MM

VARIANT = 250 & 500 ML





### SNAP ON LONG 1000

NECK SIZE = 83MM WEIGHT = 40GM VOLUME = 1000 ML VARIANT = 800 ML



NECK SIZE = 28MM

WEIGHT = 48 GM

VOLUME = 1000ML





### LOTUS 1000

NECK SIZE = 83MM WEIGHT = 45GM VOLUME = 1000 ML VARIANT = 200 & 500 ML



NECK SIZE = 28MM VOLUME = 200 ML

WEIGHT = 38 GM

VARIANT = 200, 300, 500 & 600 ML







NECK SIZE = 28MM WEIGHT = 48GM VOLUME = 1000 ML

## LIPSY 1000 JAR

TYPE = JAR

VOLUME = 1000ML

WEIGHT = 45GM

NECK SIZE = 83MM





### FORTUNE 1000

NECK SIZE = 28MM WEIGHT = 22.5GM VOLUME = 1000ML VARIANT = 500 ML





TYPE = BOTTLE VOLUME = 1000ML WEIGHT = 46GM NECK SIZE = 46MM



### OKHLA 1000

NECK SIZE = 28MM

VOLUME = 1000ML

WEIGHT = 20GM



VOLUME = 1000ML

WEIGHT = 44GM

NECK SIZE = 28MM

VARIANT - 500 ML





### DERBY 1000

VOLUME = 1000ML WEIGHT = 20GM NECK SIZE = 28MM

### MANDORE 1000 JAR

TYPE = JAR VOLUME = 1000ML WEIGHT = 55GM NECK SIZE = 83 MM VARIANT = 500 ML





### JUG JAR 1000

TYPE = JAR VOLUME = 1000ML WEIGHT = 45 GM NECK SIZE = 83 MM

### MILK 1000

VOLUME = 1000ML

WEIGHT = 25.5 GM

NECK SIZE = 28MM





## HONEY 1000

VOLUME = 1000 ML WEIGHT = 38 GM NECK SIZE = 28 MM VARIANT = 200 ML

### BHUTAN ROUND 1000 JAR

TYPE = JAR

VOLUME = 1000ML

WEIGHT = 50 GM

NECK SIZE = 83 MM



#### TeknobyteIndia

132/1000/28/46

## ALMOND 1000

TYPE = BOTTLE VOLUME = 1000 ML WEIGHT = 46 GM