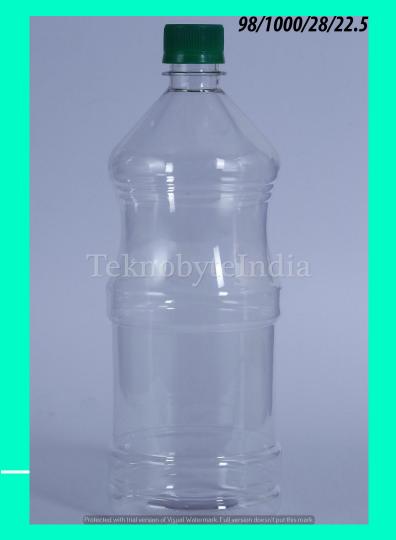

### FORTUNE 1000

NECK SIZE = 28MM WEIGHT = 22.5GM VOLUME = 1000ML VARIANT = 500 ML

TYPE = BOTTLE VOLUME = 1000ML WEIGHT = 46GM NECK SIZE = 46MM