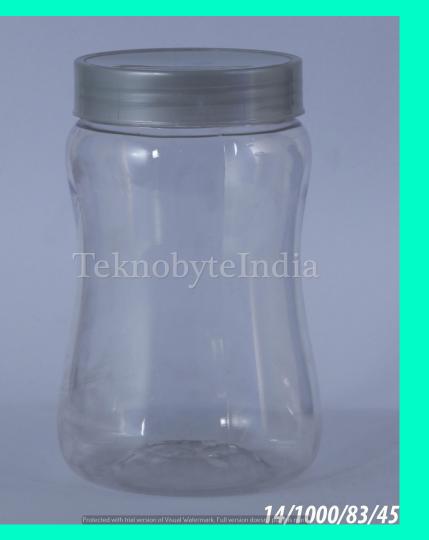

### GOVARDHAN 1000

NECK SIZE = 83MM WEIGHT = 45 GM VOLUME = 1000 ML

TYPE = JAR NECK SIZE = 83MM WEIGHT = 45 GM VOLUME = 1000 ML VARIANT = 100 & 500 ML