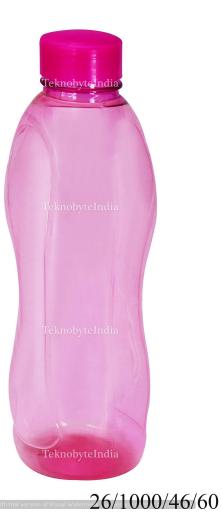

### CUTY FZ 1000

NECK SIZE = 46MM WEIGHT = 60 GM VOLUME = 1000 ML VARIANT = 600 ML