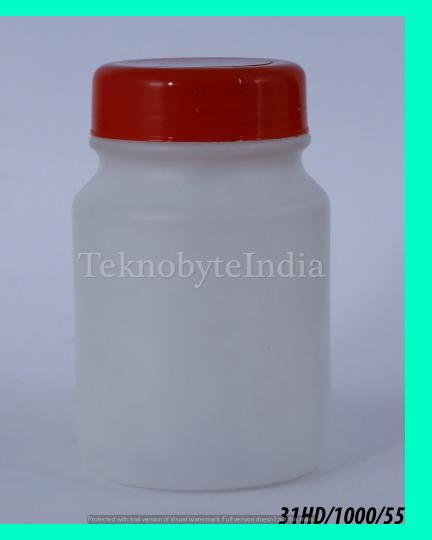

### BUTTER FZ 1000

NECK SIZE = 46MM WEIGHT = 60 GM

VOLUME = 1000ML

179/1000/83/45