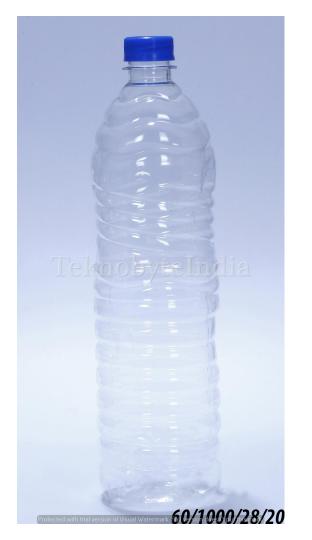

### CUTY FZ 1000

NECK SIZE = 46MM WEIGHT = 60 GM VOLUME = 1000 ML VARIANT = 600 ML