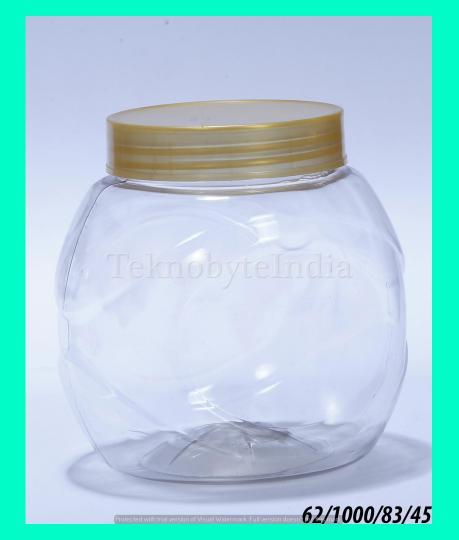

### BHUTAN ROUND 1000 JAR

TYPE = JAR

VOLUME = 1000ML

WEIGHT = 50 GM

NECK SIZE = 83 MM