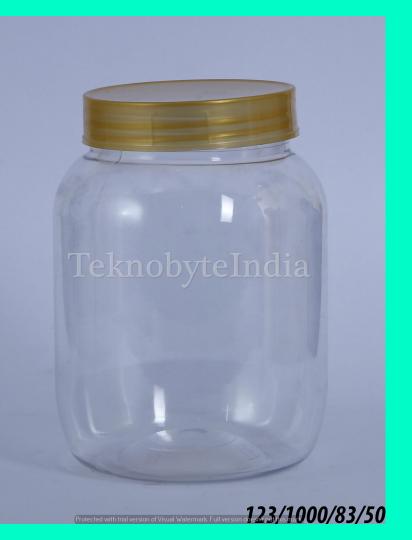

### GOVARDHAN 1000

NECK SIZE = 83MM WEIGHT = 45 GM VOLUME = 1000 ML

TYPE = JAR NECK SIZE = 83MM WEIGHT = 45 GM VOLUME = 1000 ML VARIANT = 100 & 500 ML