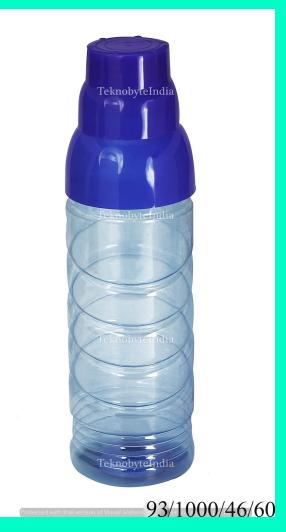

### CUTY FZ 1000

NECK SIZE = 46MM WEIGHT = 60 GM VOLUME = 1000 ML VARIANT = 600 ML