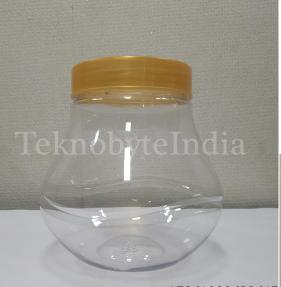

### GOVARDHAN 1000

NECK SIZE = 83MM WEIGHT = 45 GM VOLUME = 1000 ML

TYPE = JAR NECK SIZE = 83MM WEIGHT = 45 GM VOLUME = 1000 ML VARIANT = 100 & 500 ML