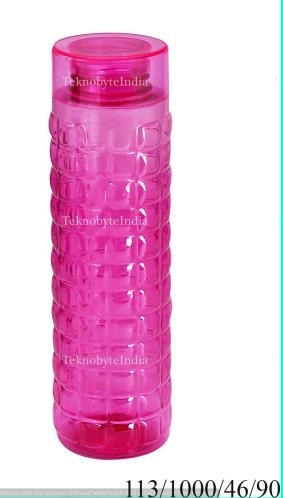

### EXCL. FZ DIAMOND

TYPE = BOTTLE

VOLUME = 1000ML

WEIGHT = 90 GM

NECK SIZE = 46 MM