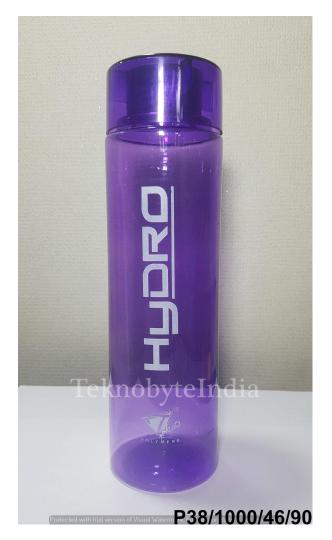

# TEKNOBYTE INDIA (PVT) LTD.

JITENDER AGGARWAL (+91)9999799800 md@teknobyteindia.com www.teknobyteindia.com

# VOL. = 1000 ML (PET)

### ABOUT OUR COMPANY

WHAT WE BELIEVE IS QUALITY.WHAT WE DELIVER IS QUALITY.



TEKNO MEANS TRUST AND CONFIDENCE



### DP HYDRO

TYPE = BOTTLE VOLUME = 1000 ML WEIGHT = 90 GM NECK SIZE = 46 MM

## GLASS FZ 1000

TYPE = BOTTLE

VOLUME = 1000ML

WEIGHT = 45GM

NECK SIZE = 46MM







TYPE = BOTTLE VOLUME = 1000 ML WEIGHT = 46 GM NECK SIZE = 46 MM



### EXCL. FZ DIAMOND

TYPE = BOTTLE

VOLUME = 1000ML

WEIGHT = 90 GM

NECK SIZE = 46 MM





### SHOULDER FZ 1000

TYPE = BOTTLE

VOLUME = 1000ML

WEIGHT = 50GM

NECK SIZE = 46MM





### CUTY FZ 1000

NECK SIZE = 46MM WEIGHT = 60 GM VOLUME = 1000 ML VARIANT = 600 ML



### LIQUOR NECK FRIDGE BOTTLE

TYPE = BOTTLE VOLUME = 1000 ML WEIGHT = 52 GM NECK SIZE = 29 MM





### RING FZ 1000

TYPE = BOTTLE VOLUME = 1000ML WEIGHT = 46 GM NECK SIZE = 46 MM





## TOPAZ 1000

TYPE = BOTTLE VOLUME = 1000ML WEIGHT = 6GM NECK SIZE = 46MM



### BUTTER FZ 1000

NECK SIZ