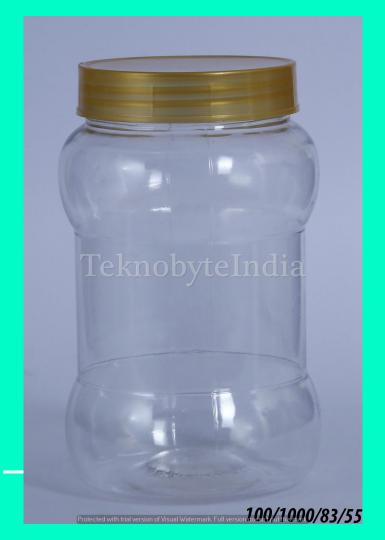

### GOVARDHAN 1000

NECK SIZE = 83MM WEIGHT = 45 GM VOLUME = 1000 ML

TYPE = JAR NECK SIZE = 83MM WEIGHT = 45 GM VOLUME = 1000 ML VARIANT = 100 & 500 ML