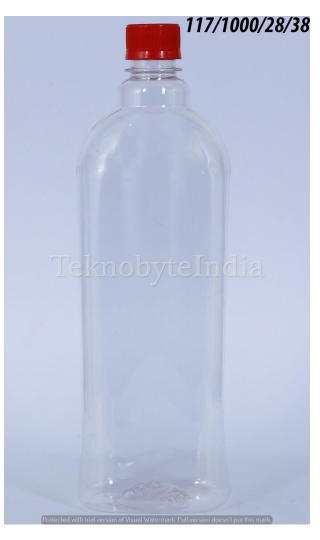

### CUTY FZ 1000

NECK SIZE = 46MM WEIGHT = 60 GM VOLUME = 1000 ML VARIANT = 600 ML