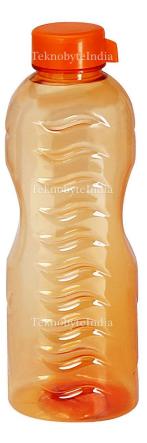

### RING FZ 1000

TYPE = BOTTLE VOLUME = 1000ML WEIGHT = 46 GM NECK SIZE = 46 MM