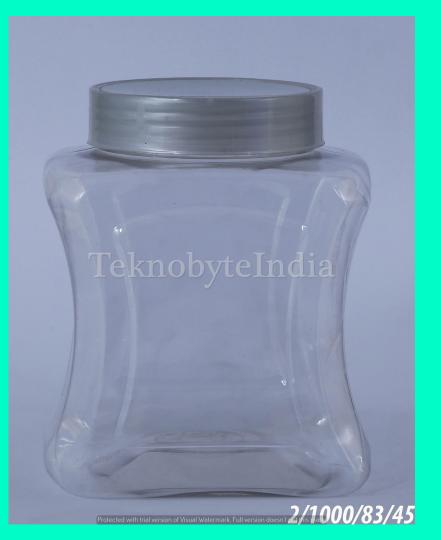

CK SIZE = 46 MM



### EXCL. FZ DIAMOND

TYPE = BOTTLE

VOLUME = 1000ML

WEIGHT = 90 GM

NECK SIZE = 46 MM





### SHOULDER FZ 1000

TYPE = BOTTLE

VOLUME = 1000ML

WEIGHT = 50GM

NECK SIZE = 46MM





### CUTY FZ 1000

NECK SIZE = 46MM WEIGHT = 60 GM VOLUME = 1000 ML VARIANT = 600 ML



### LIQUOR NECK FRIDGE BOTTLE

TYPE = BOTTLE VOLUME = 1000 ML WEIGHT = 52 GM NECK SIZE = 29 MM





### RING FZ 1000

TYPE = BOTTLE VOLUME = 1000ML WEIGHT = 46 GM NECK SIZE = 46 MM





## TOPAZ 1000

TYPE = BOTTLE VOLUME = 1000ML WEIGHT = 6GM NECK SIZE = 46MM



### BUTTER FZ 1000

NECK SIZE = 46MM WEIGHT = 60 GM

VOLUME = 1000ML



179/1000/83/45

### GOVARDHAN 1000

NECK SIZE = 83MM WEIGHT = 45 GM VOLUME = 1000 ML





TYPE = JAR NECK SIZE = 83MM WEIGHT = 45 GM VOLUME = 1000 ML VARIANT = 100 & 500 ML





### 1L SLOPE MILK

NECK SIZE = 28MM WEIGHT = 28 GM

VOLUME = 1000ML

### DAMRU BOURNVITA

NECK SIZE = 83MM WEIGHT = 45 VOLUME = 1000ML TYPE = JAR





### 11 DHOLKI

#### NECK SIZE = 83MM WEIGHT =65 GM VOLUME = 1000ML



NECK SIZE = 46MM

- WEIGHT = 46GM
- VOLUME = 200ML





### ARTHI 11

#### NECK SIZE = 100 MM WEIGHT =60 GM VOLUME = 1000 ML

### SRIKANT 1000

NECK TYPE = PCO

VOLUME = 1000ML

WEIGHT = 28GM

NECK SIZE = 52MM

VARIANT = 250 & 500 ML





### SNAP ON LONG 1000

NECK SIZE = 83MM WEIGHT = 40GM VOLUME = 1000 ML VARIANT = 800 ML



NECK SIZE = 28MM

WEIGHT = 48 GM

VOLUME = 1000ML





### LOTUS 1000

NECK SIZE = 83MM WEIGHT = 45GM VOLUME = 1000 ML VARIANT = 200 & 500 ML



NECK SIZE = 28MM VOLUME = 200 ML

WEIGHT = 38 GM

VARIANT = 200, 300, 500 & 600 ML







NECK SIZE