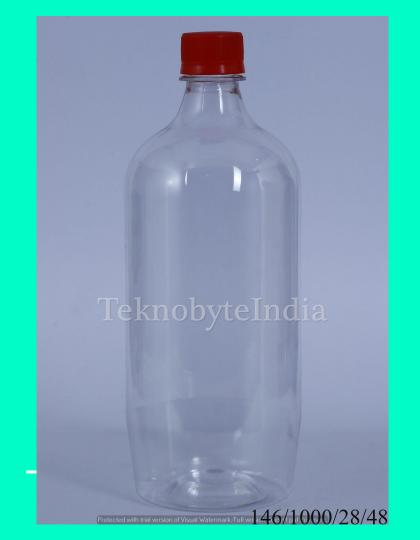

### LIQUOR NECK FRIDGE BOTTLE

TYPE = BOTTLE VOLUME = 1000 ML WEIGHT = 52 GM NECK SIZE = 29 MM