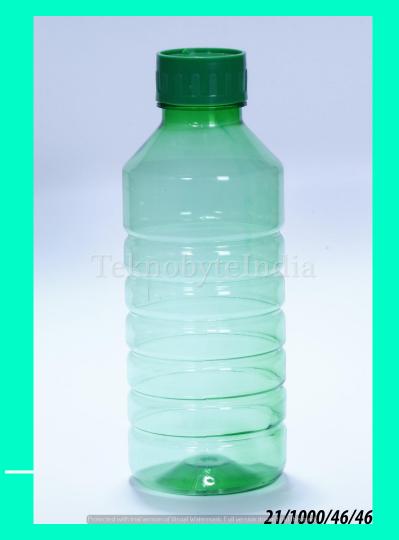

### RING FZ 1000

TYPE = BOTTLE VOLUME = 1000ML WEIGHT = 46 GM NECK SIZE = 46 MM