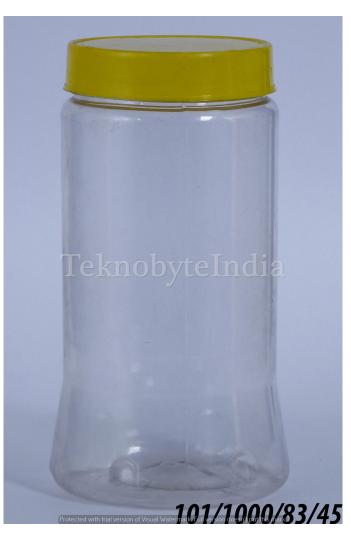

48 GM

VOLUME = 1000ML





### LOTUS 1000

NECK SIZE = 83MM WEIGHT = 45GM VOLUME = 1000 ML VARIANT = 200 & 500 ML



NECK SIZE = 28MM VOLUME = 200 ML

WEIGHT = 38 GM

VARIANT = 200, 300, 500 & 600 ML







NECK SIZE = 28MM WEIGHT = 48GM VOLUME = 1000 ML

## LIPSY 1000 JAR

TYPE = JAR

VOLUME = 1000ML

WEIGHT = 45GM

NECK SIZE = 83MM





### FORTUNE 1000

NECK SIZE = 28MM WEIGHT = 22.5GM VOLUME = 1000ML VARIANT = 500 ML





TYPE = BOTTLE VOLUME = 1000ML WEIGHT = 46GM NECK SIZE = 46MM



### OKHLA 1000

NECK SIZE = 28MM

VOLUME = 1000ML

WEIGHT = 20GM



VOLUME = 1000ML

WEIGHT = 44GM

NECK SIZE = 28MM

VARIANT - 500 ML





### DERBY 1000

VOLUME = 1000ML WEIGHT = 20GM NECK SIZE = 28MM

### MANDORE 1000 JAR

TYPE = JAR VOLUME = 1000ML WEIGHT = 55GM NECK SIZE = 83 MM VARIANT = 500 ML





### JUG JAR 1000

TYPE = JAR VOLUME = 1000ML WEIGHT = 45 GM NECK SIZE = 83 MM

### MILK 1000

VOLUME = 1000ML

WEIGHT = 25.5 GM

NECK SIZE = 28MM





## HONEY 1000

VOLUME = 1000 ML WEIGHT = 38 GM NECK SIZE = 28 MM VARIANT = 200 ML

### BHUTAN ROUND 1000 JAR

TYPE = JAR

VOLUME = 1000ML

WEIGHT = 50 GM

NECK SIZE = 83 MM



#### TeknobyteIndia

132/1000/28/46

## ALMOND 1000

TYPE = BOTTLE VOLUME = 1000 ML WEIGHT = 46 GM NECK SIZE = 28 MM

#### DERBY SLOPE

TYPE = BOTTLE VOLUME = 1000ML WEIGHT = 25 GM NECK SIZE = 28 MM



## ROSE PHARMA 1000

TYPE = BOTTLE

VOLUME = 1000ML

WEIGHT = 48 GM

NECK SIZE = 28 MM



## VOL. =1000 ML (HDPE)



TYPE = BOTTLE VOLUME = 1060 ML

WEIGHT = 63 GM





## HD CUTE 1000

TYPE = BOTTLE

VOLUME = 1000ML

WEIGHT = 60 GM

## A2 QUA MILK

TYPE = BOTTLE VOLUM